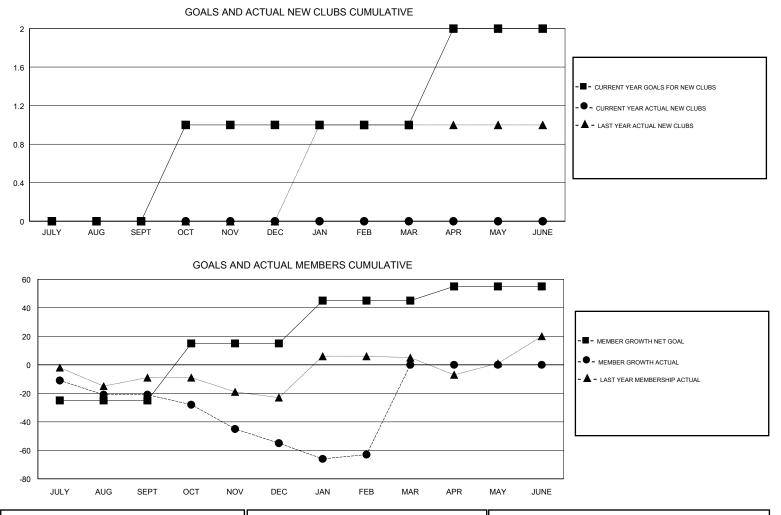

## GMT CA

| Clubs                 |               |           |               | Members               |                           |                         |                                                    |  |
|-----------------------|---------------|-----------|---------------|-----------------------|---------------------------|-------------------------|----------------------------------------------------|--|
| RESULTS FOR 2017-2018 |               |           |               | RESULTS FOR 2017-2018 |                           |                         |                                                    |  |
| QUARTER               | NEW CLUB GOAL | NEW CLUBS | DROPPED CLUBS | QUARTER               | MEMBER GROWTH NET<br>GOAL | MEMBER GROWTH<br>ACTUAL | DROPPED<br>MEMBERS ACTUAL<br>(including transfers) |  |
| JULY/AUG/SEPT         | 0             | 0         | 0             | JULY/AUG/SEPT         | -25                       | 5                       | 26                                                 |  |
| OCT/NOV/DEC           | 1             | 0         | 0             | OCT/NOV/DEC           | 40                        | 48                      | 69                                                 |  |
| JAN/FEB/MAR           | 0             | 0         | 0             | JAN/FEB/MAR           | 30                        | 34                      | 39                                                 |  |
| APR/MAY/JUNE          | 1             | 0         | 0             | APR/MAY/JUNE          | 10                        | 0                       | 0                                                  |  |